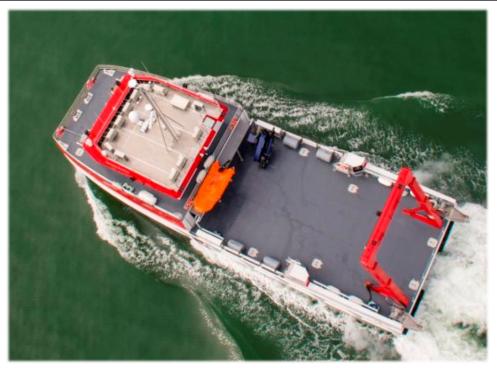

## **OVERVIEW**

Dynamic Positioning
Catamaran Stability
Shallow Draft
Deck Crane
4 Point Mooring System
POB— 28 persons
Moon Pool & Sonar Tubes
OVID Compliant

## **GENERAL**

2015 / New Zealand Build Catamaran / Alloy Hull Australian— NSCV 2B IMO No 9797058 316GT / 94NT 34m LOA 11.04m Breadth 2.0m Lightship Draft 140m² Deck Area Deck Strength 2.5t / m² Deck Load 97.4T

VSAT

**Dynamic Positioning** NAVIS 4000 DP1 System (Class — DNV-GL)

Twin DGPS reference system

**Deck** Crane, Palfinger 32002M 15T @ 4.5m, 2T @ 15m

Anchors, 2x Fwd - 22mm x 700m, 2x Aft 18mm x 550m (Electric)

Moon Pool 1100mm x 1140mm

Sonar Tubes, 2 x Hull Mounted, Port & Starboard

A Frame, 20 T SWL

**Propulsion** Main Engines, 2 x Caterpillar C18—715HP each

1XC18 Thruster Engine -715HP

Twin Conventional Shaft, Fixed Propellers 2 x Electric Bow Thrusters, 150HP each 2 x Electric Aft Thrusters, 150HP each