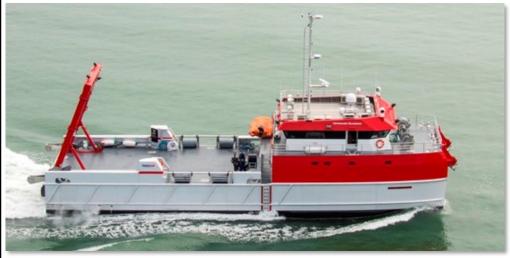

## **OFFSHORE GUARDIAN**

34m DP1 Multi Purpose Vessel

## **GENERAL**

2015 / New Zealand Build Catamaran / Alloy Hull Australian— NSCV 2B IMO No 9797058 316GT / 94NT 34m LOA 11.04m Breadth 2.0m Lightship Draft 140m² Deck Area Deck Strength 2.5t / m² Deck Load 97.4T