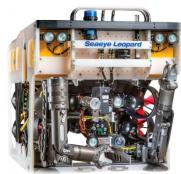

## **ROV**—Seaeye Leopard

2000 msw depth rating

Dimensions L2150mm x H1174mm x W1160 mm

<1200 kg Launch Weight Forward Speed >3.5 knots Forward Thrust 493 kgf Lateral Thrust 377 kgf

Vertical Thrust 225 kgf 205 kg Payload