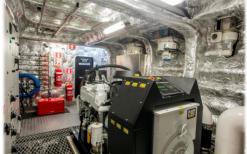

Moon Pool 1100mm x 1140mm

Sonar Tubes, 2 x Hull Mounted, Port & Starboard

A Frame, 20 T SWL

**Propulsion** Main Engines, 2 x Caterpillar C18—715HP each

1XC18 Thruster Engine -715HP

Twin Conventional Shaft, Fixed Propellers 2 x Electric Bow Thrusters, 150HP each 2 x Electric Aft Thrusters, 150HP each

Speed 14 Knots Maximum

10 Knots Economical

**Power Generation** 3 Caterpillar Generators, 2xC7.1@179kVA, 1xC9@200kVA

Single & 3 Phase Power

Tank Capacity 60,000L MGO

14,000L Potable Water 14,000L Grey Water