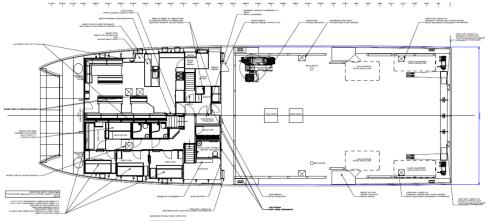

Desalination 4,320L / 24 Hrs

Accomodation/Office 28 Berths

7 toilets, 7 showers 24 Seat Galley 1 Client Office

1 Dedicated First Aid Room